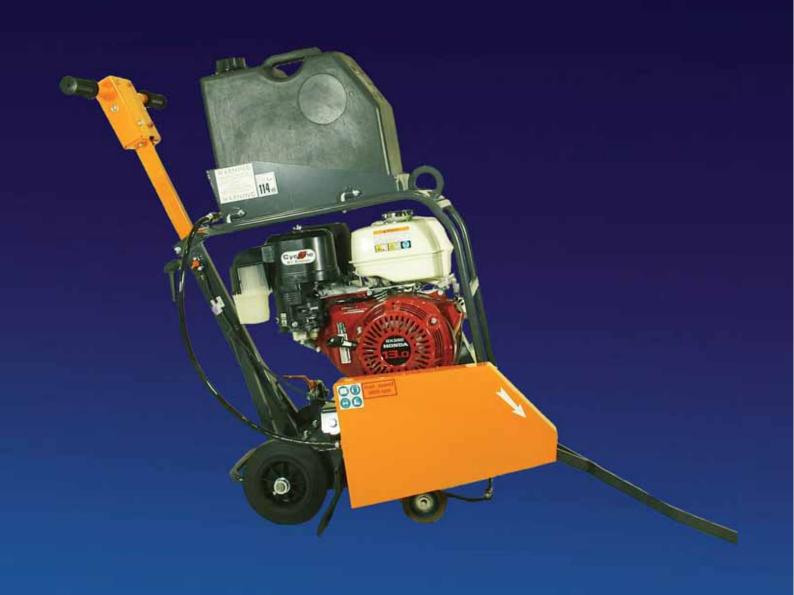

www.BelleGroup.com

No.1 for Light Construction Equipment

A high specification floor saw with industry leading low Hand Arm Vibration levels. Features an engine protection frame to protect the saw in the worst conditions.

Simple to operate and safe to use - The ideal contractors saw.

Vibration Damping Comfort Handle

**Durable Lifting Point** 

Removable Water Tank

**Depth Adjustment Pedal** 

Easy To Operate

Pointer Guide For Improved Accuracy

A Range of Diamond Blades also available from the Belle Group.