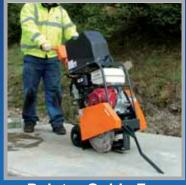

## Low HAV 350mm Floor Saw

- Low Hand Arm Vibration levels Patented design
  - Easily transported (Fits into back of small van)
- Specially moulded 25 litre detachable water tank
- Foot operated depth adjustment for speed, simplicity and safety
  - Robust construction to survive the heaviest contract work

www.BelleGroup.com

No.1 for Light Construction Equipment

A high specification floor saw with industry leading low Hand Arm Vibration levels. Features an engine protection frame to protect the saw in the worst conditions.

Simple to operate and safe to use - The ideal contractors saw.

Vibration Damping Comfort Handle

**Durable Lifting Point** 

Removable Water Tank

**Depth Adjustment Pedal** 

Easy To Operate

Pointer Guide For Improved Accuracy

A Range of Diamond Blades also available from the Belle Group.