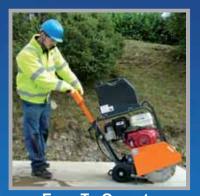

## Low HAV 350mm Floor Saw

- Low Hand Arm Vibration levels Patented design
  - Easily transported (Fits into back of small van)
- Specially moulded 25 litre detachable water tank
- Foot operated depth adjustment for speed, simplicity and safety
  - Robust construction to survive the heaviest contract work

www.BelleGroup.com

No.1 for Light Construction Equipment

A high specification floor saw with industry leading low Hand Arm Vibration levels. Features an engine protection frame to protect the saw in the worst conditions.

Simple to operate and safe to use - The ideal contractors saw.

Vibration Damping Comfort Handle

**Durable Lifting Point** 

Removable Water Tank

**Depth Adjustment Pedal** 

Easy To Operate

Pointer Guide For Improved Accuracy

A Range of Diamond Blades also available from the Belle Group.