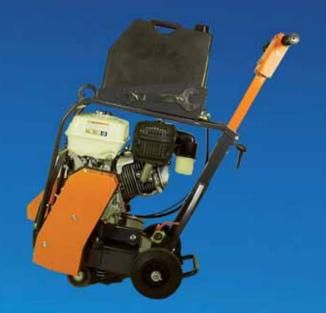

## Compact X Floor Saw

www.BelleGroup.com

No.1 for Light Construction Equipment

A high specification floor saw with industry leading low Hand Arm Vibration levels. Features an engine protection frame to protect the saw in the worst conditions.

Simple to operate and safe to use - The ideal contractors saw.

Vibration Damping Comfort Handle

**Durable Lifting Point** 

Removable Water Tank

**Depth Adjustment Pedal** 

Easy To Operate

Pointer Guide For Improved Accuracy

A Range of Diamond Blades also available from the Belle Group.